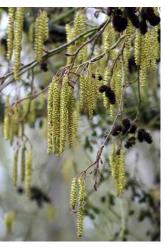

Mrs Willis will be your teacher on a Thursday and Friday.

Mrs Merret and Mrs Mayne will be the Teaching Assistants in your classroom. They will be with you everyday.

Your class is called Catkin Class. You can see a photo of a Catkin on the front of your booklet.